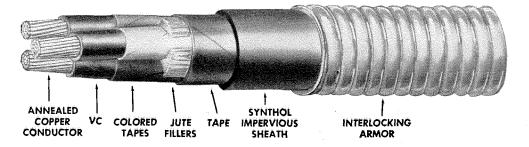

### CRESCENT ARMORED CABLE

#### Three Conductor Varnished Cambric Insulated — 5000 Volts

This construction of Power Cable provides speed and economy of installation indoors as well as outdoors as it can be attached to building surfaces or run in trays or racks, or hung from steel supporting cables between buildings.