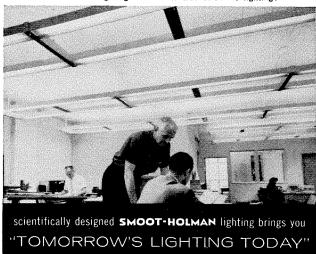

Virtue Bros. Mfg. Co., world's largest manufacturer of metal dining furniture, chooses Smoot-Holman lighting fixtures for true scientific lighting!

Smoot-Holman's analogue computer. Used to achieve superior lighting design and performance!

Send for free literature on scientifically designed lighting fixtures. Robert Kjer Jakobsen, Chief Designer, Virtue Bros. Mfg. Co., says: "We're using Smoot-Holman Perfect Vision Luminaires in many areas in our office and plant.

"In making our decision, first importance was a good lighting job...which the Perfect Vision Luminaires give. We have to consider not only initial cost but maintenance as well. We have found that the Smoot-Holman Perfect Vision Fixture meets all our requirements perfectly."